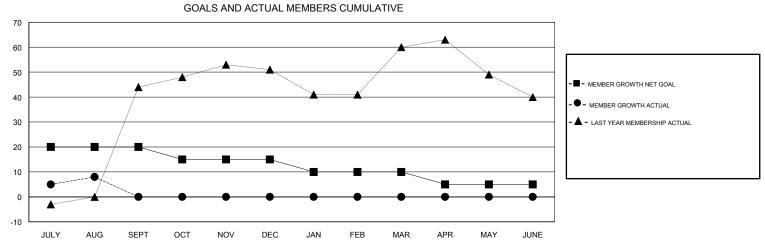

## District 2 A1

Results as of: 08/31/2018

| DROPPED CLUBS: 0 |    | 17 CLUBS OF 50 ADDED 1 OR MORE NEW MEMBERS | GENDER DISTRIBUTION           MALE         897 (65.52%)           FEMALE         472 (34.48%) |     |
|------------------|----|--------------------------------------------|-----------------------------------------------------------------------------------------------|-----|
| DROPPED MEMBERS  |    |                                            | Women Percentage Fiscal Year Goal: 50%                                                        |     |
| DECEASED         | 1  | CLICK HERE FOR CUMULATIVE MEMBERSHIP DATA  | TOTAL FAMILY UNIT MEMBERS                                                                     | 191 |
| CLUB CANCELLED   | 0  |                                            | 0.000                                                                                         | 98  |
| OTHER            | 23 |                                            | FAMILY MEMBERS PAYING HALF 9  DUES                                                            |     |
| TOTAL            | 24 |                                            |                                                                                               |     |