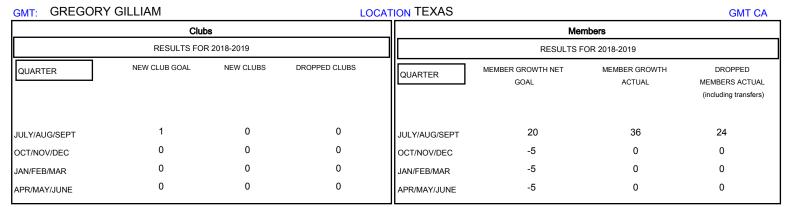

## District 2 A1

Results as of: 08/31/2018

| DROPPED CLUBS: 0 |    | 17 CLUBS OF 50 ADDED 1 OR MORE NEW MEMBERS | GENDER DISTRIBUTION           MALE         897 (65.52%)           FEMALE         472 (34.48%) |     |
|------------------|----|--------------------------------------------|-----------------------------------------------------------------------------------------------|-----|
| DROPPED MEMBERS  |    |                                            | Women Percentage Fiscal Year Goal: 50%                                                        |     |
| DECEASED         | 1  | CLICK HERE FOR CUMULATIVE MEMBERSHIP DATA  | TOTAL FAMILY UNIT MEMBERS                                                                     | 191 |
| CLUB CANCELLED   | 0  |                                            | 0.000                                                                                         | 98  |
| OTHER            | 23 |                                            | FAMILY MEMBERS PAYING HALF 9  DUES                                                            |     |
| TOTAL            | 24 |                                            |                                                                                               |     |